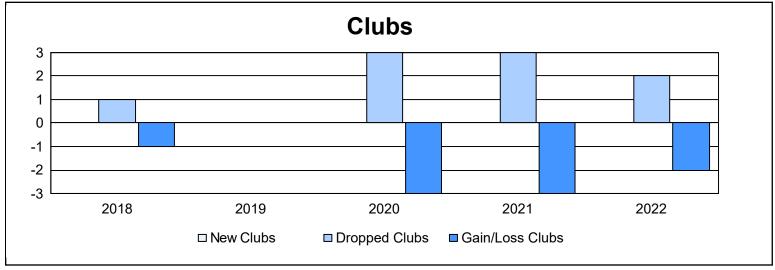

District 31 I As of June 2022 Cumulative

| Year      | New<br>Clubs | Dropped<br>Clubs | Gain/<br>Loss<br>Clubs | New<br>Members | Charter<br>Members | Reinstate<br>Members | Transfer<br>Members | Total<br>Member<br>Added | Total<br>Members<br>Dropped | Gain/<br>Loss<br>Members |
|-----------|--------------|------------------|------------------------|----------------|--------------------|----------------------|---------------------|--------------------------|-----------------------------|--------------------------|
| 2017-2018 | 0            | 1                | -1                     | 89             | 0                  | 7                    | 7                   | 103                      | 180                         | -77                      |
| 2018-2019 | 0            | 0                | 0                      | 67             | 0                  | 1                    | 8                   | 76                       | 121                         | -45                      |
| 2019-2020 | 0            | 3                | -3                     | 62             | 0                  | 8                    | 19                  | 89                       | 154                         | -65                      |
| 2020-2021 | 0            | 3                | -3                     | 50             | 1                  | 5                    | 14                  | 70                       | 177                         | -107                     |
| 2021-2022 | 0            | 2                | -2                     | 67             | 3                  | 2                    | 3                   | 75                       | 131                         | -56                      |
| Average   | 0            | 2                | -2                     | 67             | 1                  | 5                    | 10                  | 83                       | 153                         | -70                      |